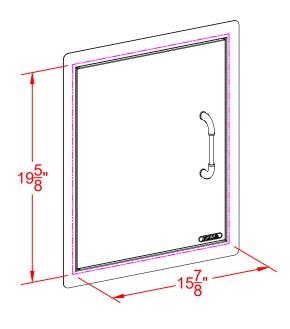

WWW.BULLBBQ.COM

15<del>8</del> OUTSIDE

EDGE

 $\bigcirc$ 

TOP VIEW

17<u>13</u> 17<u>16</u>

## SPEC SHEET OUTLINE ITEM # 98552 DESCRIPTION -VERTICAL SINGLE DOOR LEFT HINGED

| REPLACEMENT PARTS LIST |        |                  |       |
|------------------------|--------|------------------|-------|
| DWG ITEM #             | PART # | DESCRIPTION      | QTY   |
| 1                      | 16572  | HANDLE           | 1     |
| 2                      | 16515  | HANDLE SET SCREW | 1 SET |
| 3                      | 16548  | DOOR MAGNET      | 2     |



## PERSPECTIVE VIEW

WITH INSTALLATION CUT OUT DIMENSIONS



## NOTES:

1<u>15</u>0D

1) ALL DIMENSIONS ARE IN INCH UNITS

FRONT VIEW

2) REFER TO PERSPECTIVE VIEW FOR INSTALLATION CUTOUT DIMENSIONS.

 $21\frac{15}{16}$ 

3) REFER TO TOP OF PAGE FOR PART INFORMATION

1911010

4) PAGES 2 - 4 FOR WARRANTY POLICY