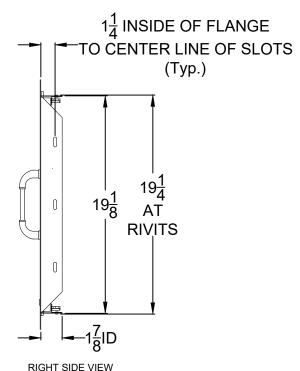

## NOTES:

1<u>15</u>0D

1) ALL DIMENSIONS ARE IN INCH UNITS

FRONT VIEW

2) REFER TO PERSPECTIVE VIEW FOR INSTALLATION CUTOUT DIMENSIONS.

 $21\frac{15}{16}$ 

3) REFER TO TOP OF PAGE FOR PART INFORMATION

1911010